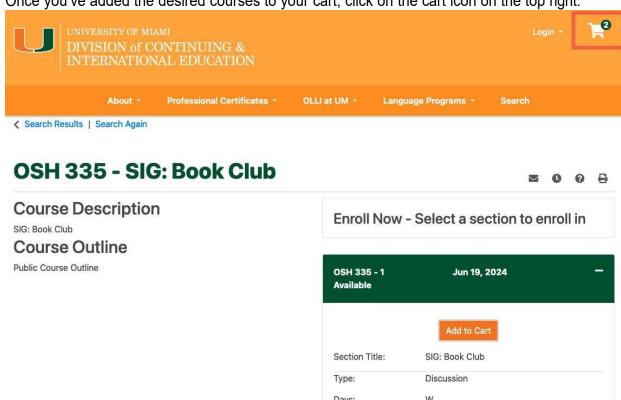

11. All available courses for OLLI will show up. Click on the course you're interested.

12. The course will display all available sections. Click on the green bar with the showing the course number. This will show section details (Date, Time, Online, In-Person, etc) and select "Add to Cart"

15. Once you've added the desired courses to your cart, click on the cart icon on the top right.

16. Your cart will show courses added to your cart. Please note if there's a schedule conflict you will need to resolve it before you can continue. Click "Checkout" on the top or bottom right.