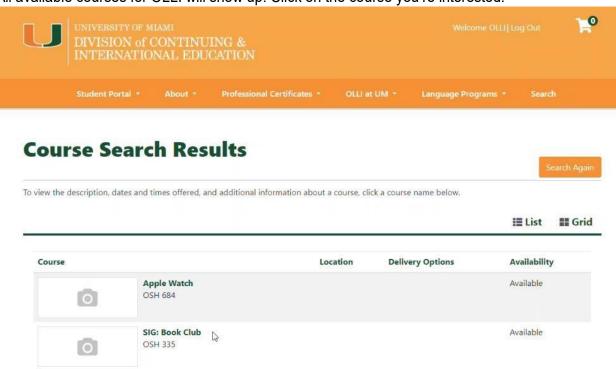

11. All available courses for OLLI will show up. Click on the course you're interested.

12. The course will display all available sections. Click on the green bar with the showing the course number. This will show section details (Date, Time, Online, In-Person, etc) and select "Add to Cart"