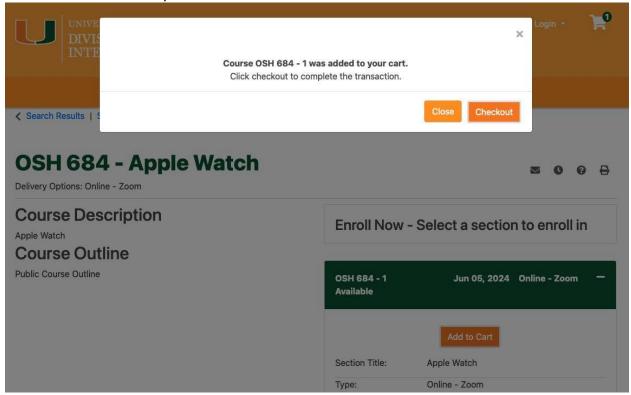

- 13. If you're ready to complete your transaction, click the "Checkout" option.
- 14. If you would like to continue adding additional courses to your cart, select the "**Close**" button and then click "Search Results" option from the breadcrumbs.