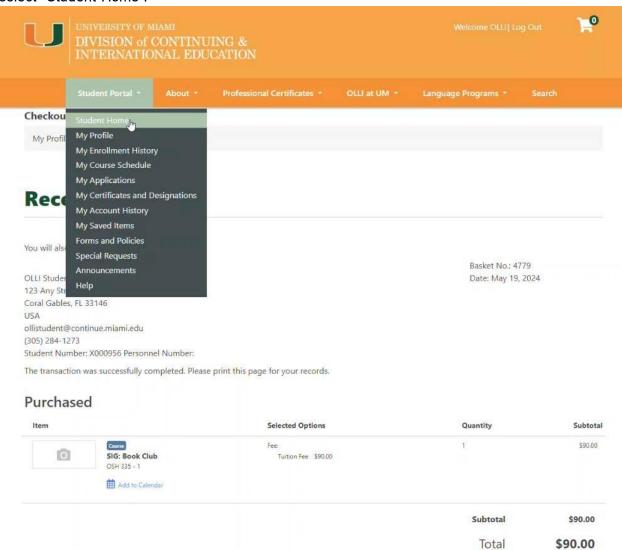

20. Once payment is confirmed you will be redirected back to Destiny One and you will see a confirmation of your payment.

21. If you'd like to see a list of all your current courses, click "Student Portal" from the top navigation and select "Student Home".

Student Home

**Student Home** My P,o le

OLLI Student

My Enrollment History

50018150 - X000956 Account \$0.00@

My Course Schedule

Wekome to your Student View.

My Applications