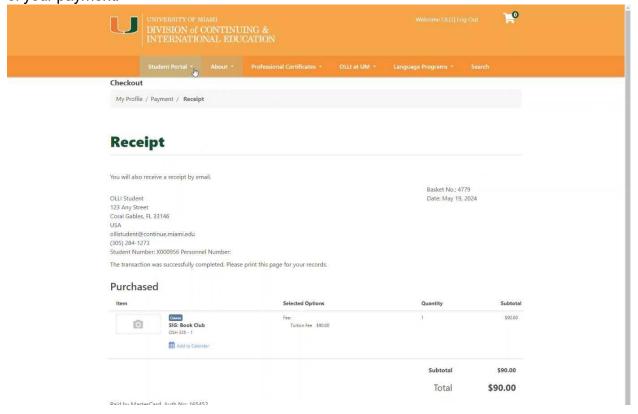

20. Once payment is confirmed you will be redirected back to Destiny One and you will see a confirmation of your payment.

21. If you'd like to see a list of all your current courses, click "Student Portal" from the top navigation and select "Student Home".