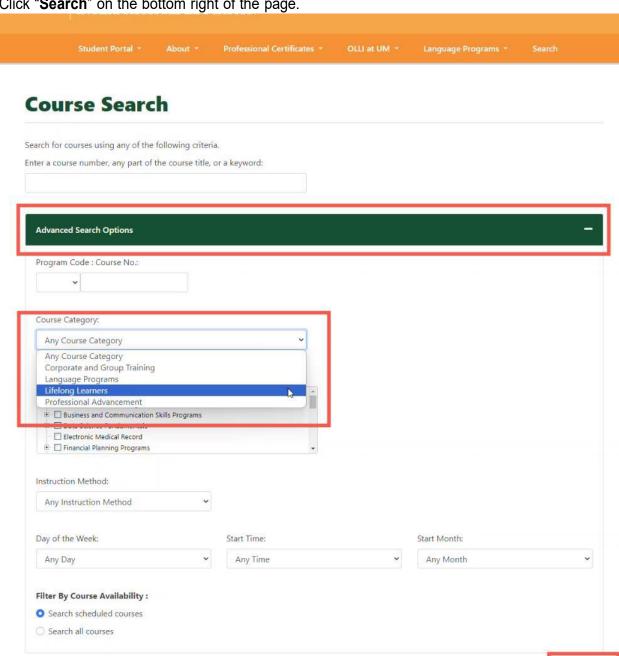

7. On the "Course Search" page, expand the search box by click on "Advance Search Options" green bar.

- 8. Click on the "Course Category".
- 9. Select Lifelong Learners.
- 10. Click "Search" on the bottom right of the page.