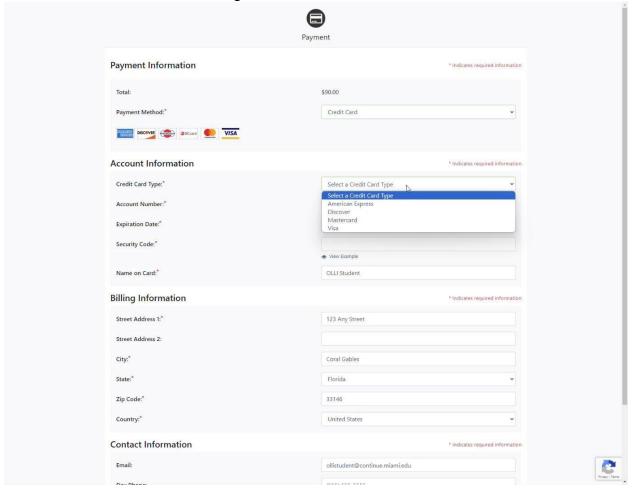

17. On the next screen confirm your information, accept the registration policies and click "Continue Checkout".

- 18. You will now be redirected to the payment screen.
  - a. Select the credit card type.
  - b. Enter the account number.
  - c. Expiration Date.
  - d. Security Code.
  - e. Name on Card
  - f. Confirm the Billing Information (Ensure the address is what your bank has on file for the credit card you are using.)
- 19. Click on "Continue" at the bottom right.