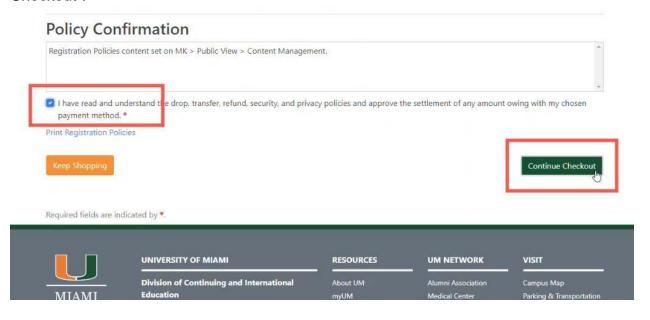

17. On the next screen confirm your information, accept the registration policies and click "Continue Checkout".

- 18. You will now be redirected to the payment screen.
  - a. Select the credit card type.
  - b. Enter the account number.
  - c. Expiration Date.
  - d. Security Code.
  - e. Name on Card
  - f. Confirm the Billing Information (Ensure the address is what your bank has on file for the credit card you are using.)
- 19. Click on "Continue" at the bottom right.