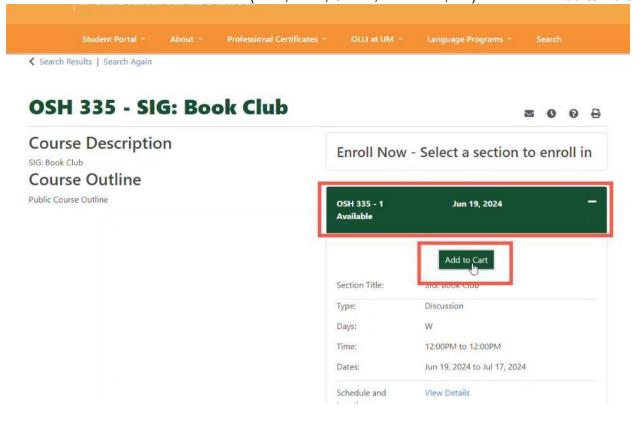

11. All available courses for OLLI will show up. Click on the course you're interested.

12. The course will display all available sections. Click on the green bar with the showing the course number. This will show section details (Date, Time, Online, In-Person, etc) and select "Add to Cart"

- 13. If you're ready to complete your transaction, click the "Checkout" option.
- 14. If you would like to continue adding additional courses to your cart, select the "**Close**" button and then click "Search Results" option from the breadcrumbs.