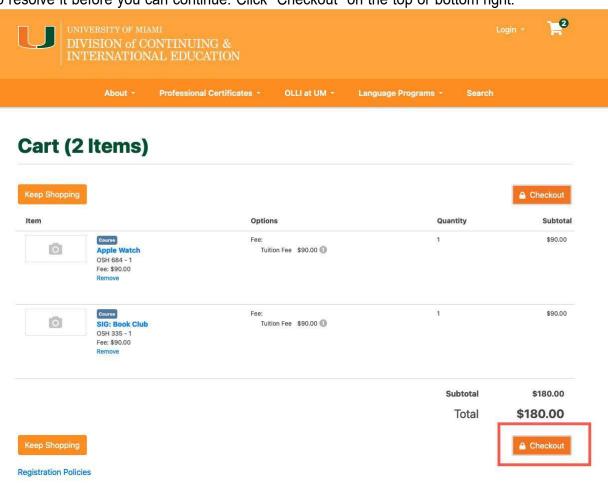

- 13. If you're ready to complete your transaction, click the "Checkout" option.
- 14. If you would like to continue adding additional courses to your cart, select the "**Close**" button and then click "Search Results" option from the breadcrumbs.

15. Once you've added the desired courses to your cart, click on the cart icon on the top right.

16. Your cart will show courses added to your cart. Please note if there's a schedule conflict you will need to resolve it before you can continue. Click "Checkout" on the top or bottom right.