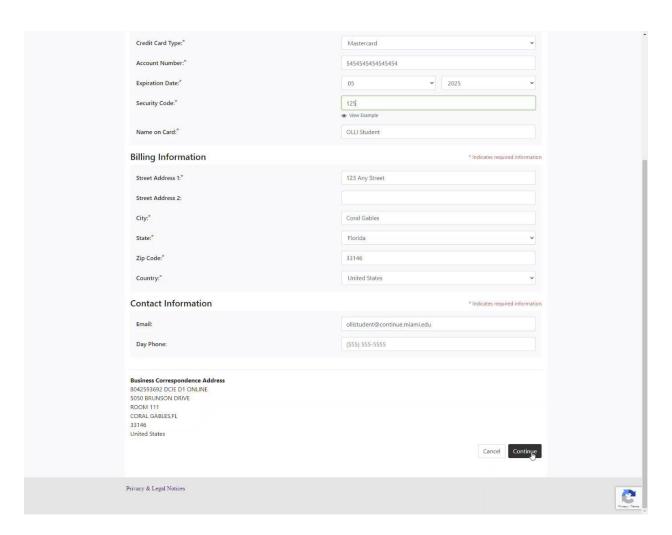

17. On the next screen confirm your information, accept the registration policies and click "Continue Checkout".

- 18. You will now be redirected to the payment screen.
  - a. Select the credit card type.
  - b. Enter the account number.
  - c. Expiration Date.
  - d. Security Code.
  - e. Name on Card
  - f. Confirm the Billing Information (Ensure the address is what your bank has on file for the credit card you are using.)
- 19. Click on "Continue" at the bottom right.