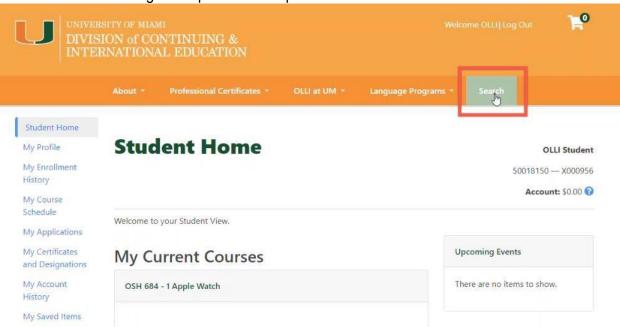

4. Enter your University of Miami credentials, click "Sign In."

5. Next you will be prompted to enter the Duo Passcode.

6. After a successful login, you will be redirected to the "Student Home" dashboard. Click the "**Search**" navigation option at the top.

20. Once payment is confirmed you will be redirected back to Destiny One and you will see a confirmation of your payment.

21. If you'd like to see a list of all your current courses, click "Student Portal" from the top navigation and select "Student Home".

Student Home

**Student Home** My P,o le

OLLI Student

My Enrollment History

50018150 - X000956 Account \$0.00@

My Course Schedule

Wekome to your Student View.

My Applications

My Certificates and Designations

**My Current Courses** 

Upcoming Events

My Account History

OSH 684 - 1 Apple Watch

There are no itemsto show.

My Saved Items

rorms and